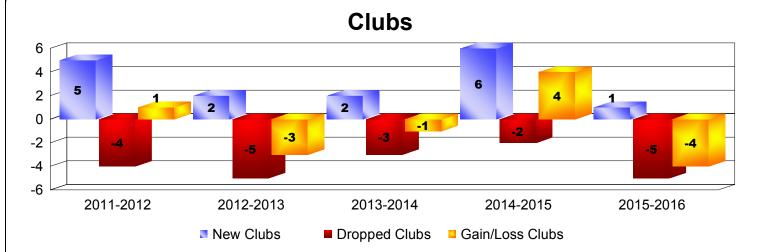

| Year      | New<br>Clubs | Dropped<br>Clubs | Gain/<br>Loss<br>Clubs | New<br>Members | Charter<br>Members | Reinstate<br>Members | Transfer<br>Members | Total<br>Member<br>Added | Total<br>Members<br>Dropped | Gain/<br>Loss<br>Members |
|-----------|--------------|------------------|------------------------|----------------|--------------------|----------------------|---------------------|--------------------------|-----------------------------|--------------------------|
| 2011-2012 | 5            | -4               | 1                      | 851            | 132                | 24                   | 7                   | 1014                     | -1475                       | -461                     |
| 2012-2013 | 2            | -5               | -3                     | 928            | 45                 | 50                   | 7                   | 1030                     | -1178                       | -148                     |
| 2013-2014 | 2            | -3               | -1                     | 686            | 54                 | 29                   | 11                  | 780                      | -1013                       | -233                     |
| 2014-2015 | 6            | -2               | 4                      | 886            | 250                | 21                   | 8                   | 1165                     | -1028                       | 137                      |
| 2015-2016 | 1            | -5               | -4                     | 690            | 34                 | 23                   | 6                   | 753                      | -1048                       | -295                     |
| Average   | 3            | -4               | -1                     | 808            | 103                | 29                   | 8                   | 948                      | -1148                       | -200                     |
|           |              |                  |                        |                |                    |                      |                     |                          |                             |                          |