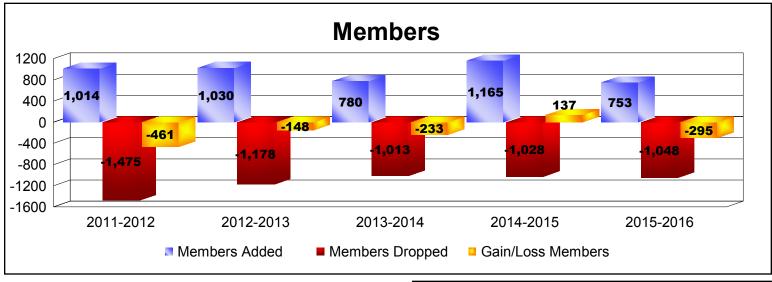

| Year      | New<br>Clubs | Dropped<br>Clubs | Gain/<br>Loss<br>Clubs | New<br>Members | Charter<br>Members | Reinstate<br>Members | Transfer<br>Members | Total<br>Member<br>Added | Total<br>Members<br>Dropped | Gain/<br>Loss<br>Members |
|-----------|--------------|------------------|------------------------|----------------|--------------------|----------------------|---------------------|--------------------------|-----------------------------|--------------------------|
| 2011-2012 | 5            | -4               | 1                      | 851            | 132                | 24                   | 7                   | 1014                     | -1475                       | -461                     |
| 2012-2013 | 2            | -5               | -3                     | 928            | 45                 | 50                   | 7                   | 1030                     | -1178                       | -148                     |
| 2013-2014 | 2            | -3               | -1                     | 686            | 54                 | 29                   | 11                  | 780                      | -1013                       | -233                     |
| 2014-2015 | 6            | -2               | 4                      | 886            | 250                | 21                   | 8                   | 1165                     | -1028                       | 137                      |
| 2015-2016 | 1            | -5               | -4                     | 690            | 34                 | 23                   | 6                   | 753                      | -1048                       | -295                     |
| Average   | 3            | -4               | -1                     | 808            | 103                | 29                   | 8                   | 948                      | -1148                       | -200                     |
|           |              |                  |                        |                |                    |                      |                     |                          |                             |                          |